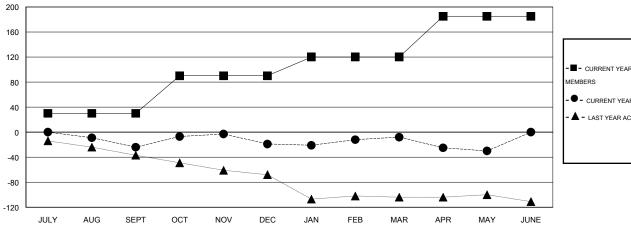

#### GOALS AND ACTUAL MEMBERS CUMULATIVE

| -■- CURRENT YEAR GOALS FOR NEW    |
|-----------------------------------|
| MEMBERS                           |
| - ● - CURRENT YEAR ACTUAL MEMBERS |
| - ▲ - LAST YEAR ACTUAL MEMBERS    |
|                                   |